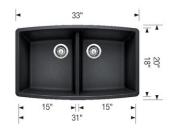

#### PRODUCT DIMENSIONS

| BLANCO<br>PERFORMA U 2                                                                                                                                                                                                                                                                                                                                                                                                                                                                                                                                                                                                                                                                                                                                                                                                                                                                                                                                                                                                                                                                                                                                                                                                                                                                                                                                                                                                                                                                                                                                                                                                                                                                                                                                                                                                                                                                                                                                                                                                                                                                                              | Colour Finish | Model No. | FEATURES / SPECIFICATIONS                                                                                                                                                                                                                        |
|---------------------------------------------------------------------------------------------------------------------------------------------------------------------------------------------------------------------------------------------------------------------------------------------------------------------------------------------------------------------------------------------------------------------------------------------------------------------------------------------------------------------------------------------------------------------------------------------------------------------------------------------------------------------------------------------------------------------------------------------------------------------------------------------------------------------------------------------------------------------------------------------------------------------------------------------------------------------------------------------------------------------------------------------------------------------------------------------------------------------------------------------------------------------------------------------------------------------------------------------------------------------------------------------------------------------------------------------------------------------------------------------------------------------------------------------------------------------------------------------------------------------------------------------------------------------------------------------------------------------------------------------------------------------------------------------------------------------------------------------------------------------------------------------------------------------------------------------------------------------------------------------------------------------------------------------------------------------------------------------------------------------------------------------------------------------------------------------------------------------|---------------|-----------|--------------------------------------------------------------------------------------------------------------------------------------------------------------------------------------------------------------------------------------------------|
|                                                                                                                                                                                                                                                                                                                                                                                                                                                                                                                                                                                                                                                                                                                                                                                                                                                                                                                                                                                                                                                                                                                                                                                                                                                                                                                                                                                                                                                                                                                                                                                                                                                                                                                                                                                                                                                                                                                                                                                                                                                                                                                     | White         | 401713    | <ul> <li>Made in Canada</li> <li>SILGRANIT® - natural granite composite material</li> <li>Exceptional resistance to heat, scratches and impact</li> <li>Repellant material – does not absorb any liquids, acids or stains</li> </ul>             |
|                                                                                                                                                                                                                                                                                                                                                                                                                                                                                                                                                                                                                                                                                                                                                                                                                                                                                                                                                                                                                                                                                                                                                                                                                                                                                                                                                                                                                                                                                                                                                                                                                                                                                                                                                                                                                                                                                                                                                                                                                                                                                                                     | Truffle       | 401189    | <ul> <li>Non-porous surface does not require use of any harsh chemicals</li> <li>Includes Hygienic+Plus surface protection formula against bacteria</li> <li>Rear-positioned and centred drain hole maximizes usable bowl and cabinet</li> </ul> |
|                                                                                                                                                                                                                                                                                                                                                                                                                                                                                                                                                                                                                                                                                                                                                                                                                                                                                                                                                                                                                                                                                                                                                                                                                                                                                                                                                                                                                                                                                                                                                                                                                                                                                                                                                                                                                                                                                                                                                                                                                                                                                                                     | Metallic gray | 401712    | storage  Unique bowl and shape designs Limited Lifetime Warranty                                                                                                                                                                                 |
| <b>6 6</b>                                                                                                                                                                                                                                                                                                                                                                                                                                                                                                                                                                                                                                                                                                                                                                                                                                                                                                                                                                                                                                                                                                                                                                                                                                                                                                                                                                                                                                                                                                                                                                                                                                                                                                                                                                                                                                                                                                                                                                                                                                                                                                          | Cinder        | 401419    | DESIGN AND PLANNING TIPS                                                                                                                                                                                                                         |
|                                                                                                                                                                                                                                                                                                                                                                                                                                                                                                                                                                                                                                                                                                                                                                                                                                                                                                                                                                                                                                                                                                                                                                                                                                                                                                                                                                                                                                                                                                                                                                                                                                                                                                                                                                                                                                                                                                                                                                                                                                                                                                                     | Café          | 400475    | Cabinet Size: 36" (915 mm)  Bowl depth: 10" (255 mm)  Depending on cabinet construction, a different cabinet size may be required.  Consult the cabinet manufacturer.                                                                            |
|                                                                                                                                                                                                                                                                                                                                                                                                                                                                                                                                                                                                                                                                                                                                                                                                                                                                                                                                                                                                                                                                                                                                                                                                                                                                                                                                                                                                                                                                                                                                                                                                                                                                                                                                                                                                                                                                                                                                                                                                                                                                                                                     | Biscuit       | 402138    |                                                                                                                                                                                                                                                  |
| <ul><li>⊚</li><li></li><li></li><li></li><li></li><li></li><li></li><li></li><li></li><li></li><li></li><li></li><li></li><li></li><li></li><li></li><li></li><li></li><li></li><li></li><li></li><li></li><li></li><li></li><li></li><li></li><li></li><li></li><li></li><li></li><li></li><li></li><li></li><li></li><li></li><li></li><li></li><li></li><li></li><li></li><li></li><li></li><li></li><li></li><li></li><li></li><li></li><li></li><li></li><li></li><li></li><li></li><li></li><li></li><li></li><li></li><li></li><li></li><li></li><li></li><li></li><li></li><li></li><li></li><li></li><li></li><li></li><li></li><li></li><li></li><li></li><li></li><li></li><li></li><li></li><li></li><li></li><li></li><li></li><li></li><li></li><li></li><li></li><li></li><li></li><li></li><li></li><li></li><li></li><li></li><li></li><li></li><li></li><li></li><li></li><li></li><li></li><li></li><li></li><li></li><li></li><li></li><li></li><li></li><li></li><li></li><li></li><li></li><li></li><li></li><li></li><li></li><li></li><li></li><li></li><li></li><li></li><li></li><li></li><li></li><li></li><li></li><li></li><li></li><li></li><li></li><li></li><li></li><li></li><li></li><li></li><li></li><li></li><li></li><li></li><li></li><li></li><li></li><li></li><li></li><li></li><li></li><li></li><li></li><li></li><li></li><li></li><li></li><li></li><li></li><li></li><li></li><li></li><li></li><li></li><li></li><li></li><li></li><li></li><li></li><li></li><li></li><li></li><li></li><li></li><li></li><li></li><li></li><li></li><li></li><li></li><li></li><li></li><li></li><li></li><li></li><li></li><li></li><li></li><li></li><li></li><li></li><li></li><li></li><li></li><li></li><li></li><li></li><li></li><li></li><li></li><li></li><li></li><li></li><li></li><li></li><li></li><li></li><li></li><li></li><li></li><li></li><li></li><li></li><li></li><li></li><li></li><li></li><li></li><li></li><li></li><li></li><li></li><li></li><li></li><li></li><li></li><li></li><li></li><li></li><li></li><li></li><li></li><li></li><li></li></ul> | Anthracite    | 400499    |                                                                                                                                                                                                                                                  |